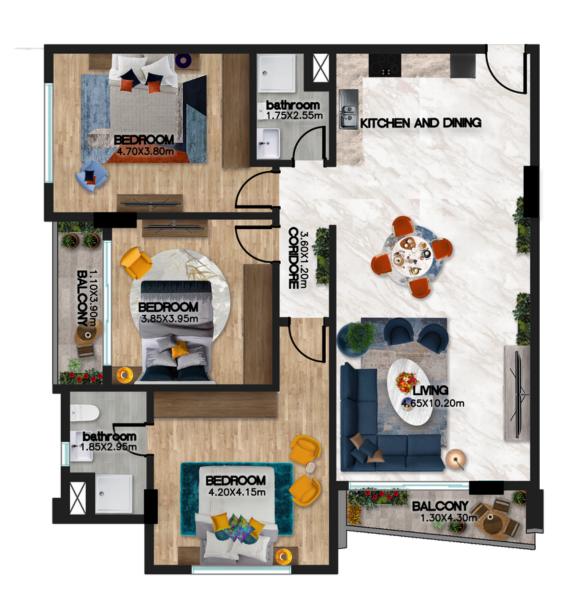

| Flat Description    |                        |
|---------------------|------------------------|
| Area: 126 sq.m      | Bedrooms: 3            |
| Bathrooms: 2        | Living and dining hall |
| Open/ close Kitchen | Location: Neighbor     |

| Flat Description    |                        |
|---------------------|------------------------|
| Area: 144 sq.m      | Bedrooms: 3            |
| Bathrooms: 2        | Living and dining hall |
| Open/ close Kitchen | Location: Neighbor     |