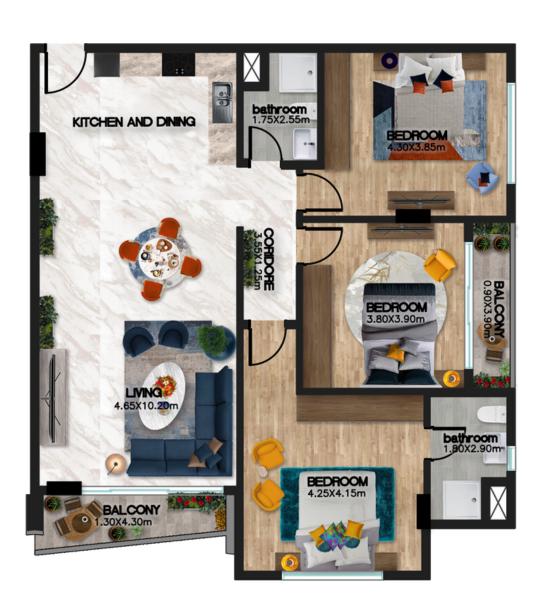

# TYPICAL FLOOR

Enjoy the luxury and relaxation تمتع بالفخامة و الإسترخاء

| Flat Description    |                        |
|---------------------|------------------------|
| Area: 134 sq.m      | Bedrooms: 3            |
| Bathrooms: 2        | Living and dining hall |
| Open/ close Kitchen | Location:Road          |