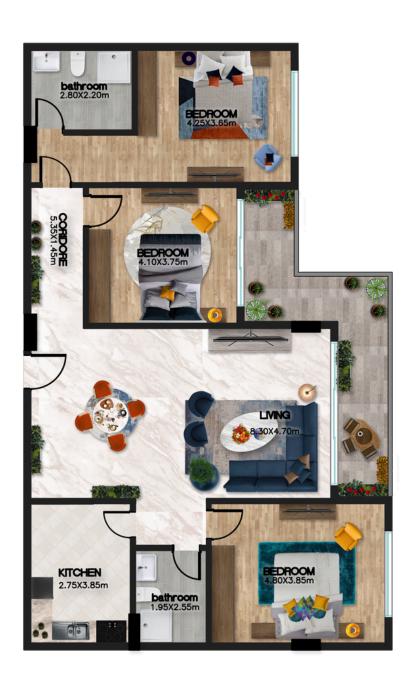

| Flat Description    |                        |
|---------------------|------------------------|
| Area:135 sq.m       | Bedrooms: 3            |
| Bathrooms: 2        | Living and dining hall |
| Open/ close Kitchen | Location: Neighbor     |