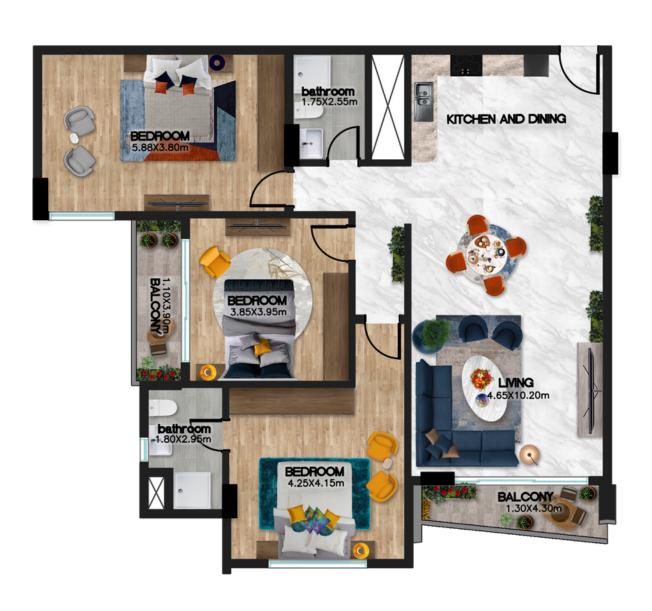

# TYPICAL FLOOR

Enjoy the luxury and relaxation تمتع بالفخامة و الإسترخاء

| Flat Description    |                        |
|---------------------|------------------------|
| Area: 134 sq.m      | Bedrooms: 3            |
| Bathrooms: 2        | Living and dining hall |
| Open/ close Kitchen | Location:Road          |

| Flat Description   |                        |
|--------------------|------------------------|
| Area: 130 sq.m     | Bedrooms: 3            |
| Bathrooms: 2       | Living and dining hall |
| Open/close Kitchen | Location: Road         |

| Flat Description    |                        |
|---------------------|------------------------|
| Area:135 sq.m       | Bedrooms: 3            |
| Bathrooms: 2        | Living and dining hall |
| Open/ close Kitchen | Location: Neighbor     |

| Flat Description    |                        |
|---------------------|------------------------|
| Area: 126 sq.m      | Bedrooms: 3            |
| Bathrooms: 2        | Living and dining hall |
| Open/ close Kitchen | Location: Neighbor     |

| Flat Description    |                        |
|---------------------|------------------------|
| Area: 134 sq.m      | Bedrooms: 3            |
| Bathrooms: 2        | Living and dining hall |
| Open/ close Kitchen | Location: Road         |

| Flat Description     |                        |
|----------------------|------------------------|
| Area: 127 sq.m       | Bedrooms: 3            |
| Bathrooms: 2         | Living and dining hall |
| Open/ close Kitchen: | Location: Road         |

| Flat Description    |                        |
|---------------------|------------------------|
| Area: 144 sq.m      | Bedrooms: 3            |
| Bathrooms: 2        | Living and dining hall |
| Open/ close Kitchen | Location: Neighbor     |

| Flat Description    |                        |
|---------------------|------------------------|
| Area: 128 sq.m      | Bedrooms: 3            |
| Bathrooms: 2        | Living and dining hall |
| Open/ close Kitchen | Location: Neighbor     |