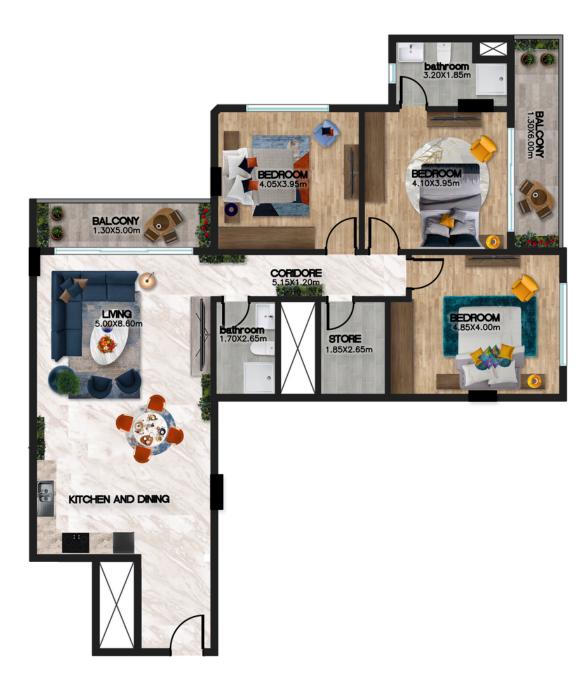

# TYPICAL FLOOR

Enjoy the luxury and relaxation تمتع بالفخامة و الإسترخاء

| Flat Description    |                        |
|---------------------|------------------------|
| Area: 134 sq.m      | Bedrooms: 3            |
| Bathrooms: 2        | Living and dining hall |
| Open/ close Kitchen | Location:Road          |

| Flat Description   |                        |
|--------------------|------------------------|
| Area: 130 sq.m     | Bedrooms: 3            |
| Bathrooms: 2       | Living and dining hall |
| Open/close Kitchen | Location: Road         |

| Flat Description    |                        |
|---------------------|------------------------|
| Area:135 sq.m       | Bedrooms: 3            |
| Bathrooms: 2        | Living and dining hall |
| Open/ close Kitchen | Location: Neighbor     |

| Flat Description    |                        |
|---------------------|------------------------|
| Area: 126 sq.m      | Bedrooms: 3            |
| Bathrooms: 2        | Living and dining hall |
| Open/ close Kitchen | Location: Neighbor     |

| Flat Description    |                        |
|---------------------|------------------------|
| Area: 134 sq.m      | Bedrooms: 3            |
| Bathrooms: 2        | Living and dining hall |
| Open/ close Kitchen | Location: Road         |

| Flat Description     |                        |
|----------------------|------------------------|
| Area: 127 sq.m       | Bedrooms: 3            |
| Bathrooms: 2         | Living and dining hall |
| Open/ close Kitchen: | Location: Road         |

| Flat Description    |                        |
|---------------------|------------------------|
| Area: 144 sq.m      | Bedrooms: 3            |
| Bathrooms: 2        | Living and dining hall |
| Open/ close Kitchen | Location: Neighbor     |

| Flat Description    |                        |
|---------------------|------------------------|
| Area: 128 sq.m      | Bedrooms: 3            |
| Bathrooms: 2        | Living and dining hall |
| Open/ close Kitchen | Location: Neighbor     |