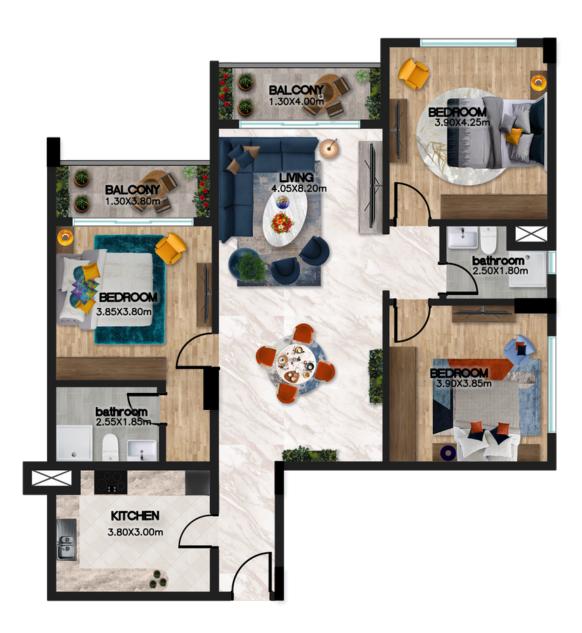

# TYPICAL FLOOR

Enjoy the luxury and relaxation تمتع بالفخامة و الإسترخاء

| Flat Description    |                        |
|---------------------|------------------------|
| Area: 134 sq.m      | Bedrooms: 3            |
| Bathrooms: 2        | Living and dining hall |
| Open/ close Kitchen | Location:Road          |

| Flat Description   |                        |
|--------------------|------------------------|
| Area: 130 sq.m     | Bedrooms: 3            |
| Bathrooms: 2       | Living and dining hall |
| Open/close Kitchen | Location: Road         |

| Flat Description    |                        |
|---------------------|------------------------|
| Area:135 sq.m       | Bedrooms: 3            |
| Bathrooms: 2        | Living and dining hall |
| Open/ close Kitchen | Location: Neighbor     |

| Flat Description    |                        |
|---------------------|------------------------|
| Area: 126 sq.m      | Bedrooms: 3            |
| Bathrooms: 2        | Living and dining hall |
| Open/ close Kitchen | Location: Neighbor     |

| Flat Description    |                        |
|---------------------|------------------------|
| Area: 134 sq.m      | Bedrooms: 3            |
| Bathrooms: 2        | Living and dining hall |
| Open/ close Kitchen | Location: Road         |

| Flat Description     |                        |
|----------------------|------------------------|
| Area: 127 sq.m       | Bedrooms: 3            |
| Bathrooms: 2         | Living and dining hall |
| Open/ close Kitchen: | Location: Road         |

| Flat Description    |                        |
|---------------------|------------------------|
| Area: 144 sq.m      | Bedrooms: 3            |
| Bathrooms: 2        | Living and dining hall |
| Open/ close Kitchen | Location: Neighbor     |

| Flat Description    |                        |
|---------------------|------------------------|
| Area: 128 sq.m      | Bedrooms: 3            |
| Bathrooms: 2        | Living and dining hall |
| Open/ close Kitchen | Location: Neighbor     |