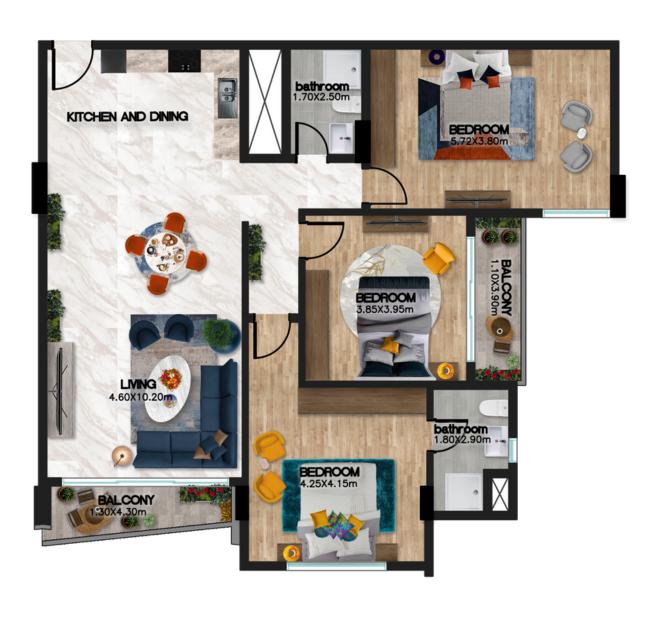

# TYPICAL FLOOR

Enjoy the luxury and relaxation تمتع بالفخامة و الإسترخاء

| Flat Description    |                        |
|---------------------|------------------------|
| Area: 134 sq.m      | Bedrooms: 3            |
| Bathrooms: 2        | Living and dining hall |
| Open/ close Kitchen | Location:Road          |

| Flat Description   |                        |
|--------------------|------------------------|
| Area: 130 sq.m     | Bedrooms: 3            |
| Bathrooms: 2       | Living and dining hall |
| Open/close Kitchen | Location: Road         |

| Flat Description    |                        |
|---------------------|------------------------|
| Area:135 sq.m       | Bedrooms: 3            |
| Bathrooms: 2        | Living and dining hall |
| Open/ close Kitchen | Location: Neighbor     |

| Flat Description    |                        |
|---------------------|------------------------|
| Area: 126 sq.m      | Bedrooms: 3            |
| Bathrooms: 2        | Living and dining hall |
| Open/ close Kitchen | Location: Neighbor     |

| Flat Description    |                        |
|---------------------|------------------------|
| Area: 134 sq.m      | Bedrooms: 3            |
| Bathrooms: 2        | Living and dining hall |
| Open/ close Kitchen | Location: Road         |

| Flat Description     |                        |
|----------------------|------------------------|
| Area: 127 sq.m       | Bedrooms: 3            |
| Bathrooms: 2         | Living and dining hall |
| Open/ close Kitchen: | Location: Road         |

| Flat Description    |                        |
|---------------------|------------------------|
| Area: 144 sq.m      | Bedrooms: 3            |
| Bathrooms: 2        | Living and dining hall |
| Open/ close Kitchen | Location: Neighbor     |

| Flat Description    |                        |
|---------------------|------------------------|
| Area: 128 sq.m      | Bedrooms: 3            |
| Bathrooms: 2        | Living and dining hall |
| Open/ close Kitchen | Location: Neighbor     |