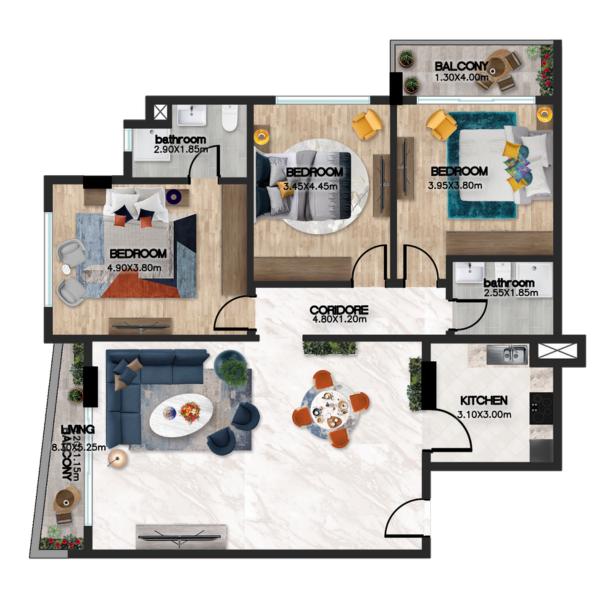

# TYPICAL FLOOR

Enjoy the luxury and relaxation تمتع بالفخامة و الإسترخاء

| Flat Description    |                        |
|---------------------|------------------------|
| Area: 134 sq.m      | Bedrooms: 3            |
| Bathrooms: 2        | Living and dining hall |
| Open/ close Kitchen | Location:Road          |

| Flat Description   |                        |
|--------------------|------------------------|
| Area: 130 sq.m     | Bedrooms: 3            |
| Bathrooms: 2       | Living and dining hall |
| Open/close Kitchen | Location: Road         |

| Flat Description    |                        |
|---------------------|------------------------|
| Area:135 sq.m       | Bedrooms: 3            |
| Bathrooms: 2        | Living and dining hall |
| Open/ close Kitchen | Location: Neighbor     |

| Flat Description    |                        |
|---------------------|------------------------|
| Area: 126 sq.m      | Bedrooms: 3            |
| Bathrooms: 2        | Living and dining hall |
| Open/ close Kitchen | Location: Neighbor     |

| Flat Description    |                        |
|---------------------|------------------------|
| Area: 134 sq.m      | Bedrooms: 3            |
| Bathrooms: 2        | Living and dining hall |
| Open/ close Kitchen | Location: Road         |

| Flat Description     |                        |
|----------------------|------------------------|
| Area: 127 sq.m       | Bedrooms: 3            |
| Bathrooms: 2         | Living and dining hall |
| Open/ close Kitchen: | Location: Road         |

| Flat Description    |                        |
|---------------------|------------------------|
| Area: 144 sq.m      | Bedrooms: 3            |
| Bathrooms: 2        | Living and dining hall |
| Open/ close Kitchen | Location: Neighbor     |

| Flat Description    |                        |
|---------------------|------------------------|
| Area: 128 sq.m      | Bedrooms: 3            |
| Bathrooms: 2        | Living and dining hall |
| Open/ close Kitchen | Location: Neighbor     |