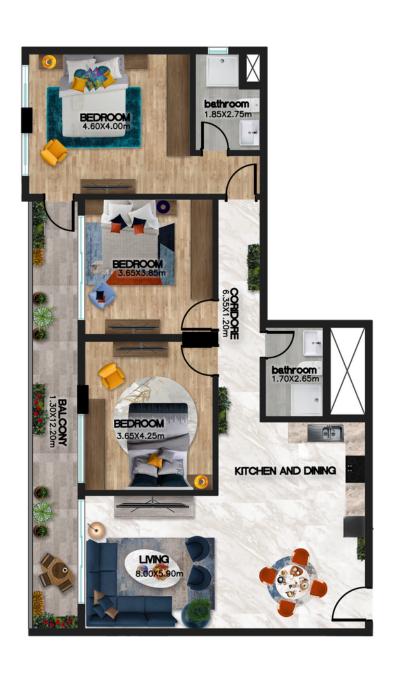

# TYPICAL FLOOR

Enjoy the luxury and relaxation تمتع بالفخامة و الإسترخاء

| Flat Description    |                        |
|---------------------|------------------------|
| Area: 134 sq.m      | Bedrooms: 3            |
| Bathrooms: 2        | Living and dining hall |
| Open/ close Kitchen | Location:Road          |

| Flat Description   |                        |
|--------------------|------------------------|
| Area: 130 sq.m     | Bedrooms: 3            |
| Bathrooms: 2       | Living and dining hall |
| Open/close Kitchen | Location: Road         |

| Flat Description    |                        |
|---------------------|------------------------|
| Area:135 sq.m       | Bedrooms: 3            |
| Bathrooms: 2        | Living and dining hall |
| Open/ close Kitchen | Location: Neighbor     |

| Flat Description    |                        |
|---------------------|------------------------|
| Area: 126 sq.m      | Bedrooms: 3            |
| Bathrooms: 2        | Living and dining hall |
| Open/ close Kitchen | Location: Neighbor     |

| Flat Description    |                        |
|---------------------|------------------------|
| Area: 134 sq.m      | Bedrooms: 3            |
| Bathrooms: 2        | Living and dining hall |
| Open/ close Kitchen | Location: Road         |

| Flat Description     |                        |
|----------------------|------------------------|
| Area: 127 sq.m       | Bedrooms: 3            |
| Bathrooms: 2         | Living and dining hall |
| Open/ close Kitchen: | Location: Road         |

| Flat Description    |                        |
|---------------------|------------------------|
| Area: 144 sq.m      | Bedrooms: 3            |
| Bathrooms: 2        | Living and dining hall |
| Open/ close Kitchen | Location: Neighbor     |

| Flat Description    |                        |
|---------------------|------------------------|
| Area: 128 sq.m      | Bedrooms: 3            |
| Bathrooms: 2        | Living and dining hall |
| Open/ close Kitchen | Location: Neighbor     |