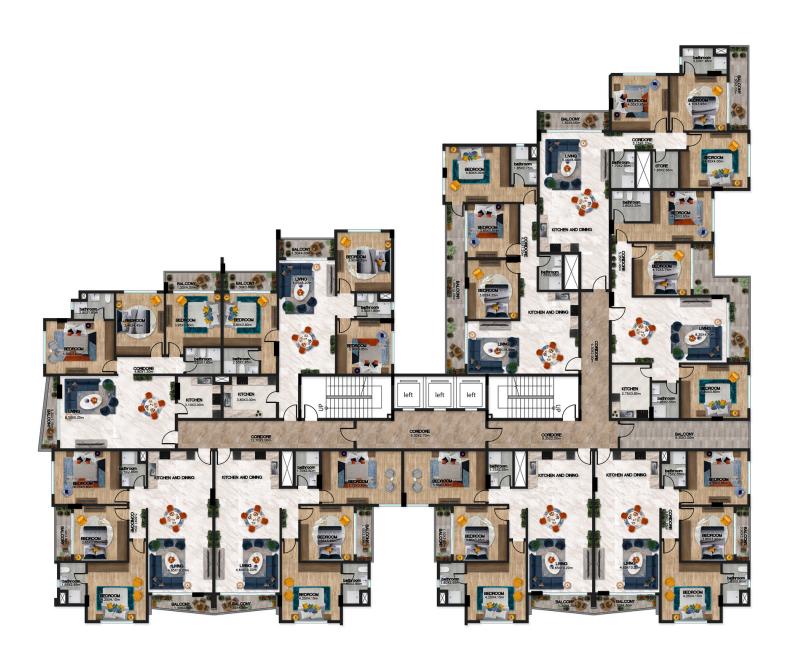

# TYPICAL FLOOR

Enjoy the luxury and relaxation تمتع بالفخامة و الإسترخاء

| Flat Description    |                        |
|---------------------|------------------------|
| Area: 134 sq.m      | Bedrooms: 3            |
| Bathrooms: 2        | Living and dining hall |
| Open/ close Kitchen | Location:Road          |

| Flat Description   |                        |
|--------------------|------------------------|
| Area: 130 sq.m     | Bedrooms: 3            |
| Bathrooms: 2       | Living and dining hall |
| Open/close Kitchen | Location: Road         |

| Flat Description    |                        |
|---------------------|------------------------|
| Area:135 sq.m       | Bedrooms: 3            |
| Bathrooms: 2        | Living and dining hall |
| Open/ close Kitchen | Location: Neighbor     |

| Flat Description    |                        |
|---------------------|------------------------|
| Area: 126 sq.m      | Bedrooms: 3            |
| Bathrooms: 2        | Living and dining hall |
| Open/ close Kitchen | Location: Neighbor     |

| Flat Description    |                        |
|---------------------|------------------------|
| Area: 134 sq.m      | Bedrooms: 3            |
| Bathrooms: 2        | Living and dining hall |
| Open/ close Kitchen | Location: Road         |

| Flat Description     |                        |
|----------------------|------------------------|
| Area: 127 sq.m       | Bedrooms: 3            |
| Bathrooms: 2         | Living and dining hall |
| Open/ close Kitchen: | Location: Road         |

| Flat Description    |                        |
|---------------------|------------------------|
| Area: 144 sq.m      | Bedrooms: 3            |
| Bathrooms: 2        | Living and dining hall |
| Open/ close Kitchen | Location: Neighbor     |

| Flat Description    |                        |
|---------------------|------------------------|
| Area: 128 sq.m      | Bedrooms: 3            |
| Bathrooms: 2        | Living and dining hall |
| Open/ close Kitchen | Location: Neighbor     |